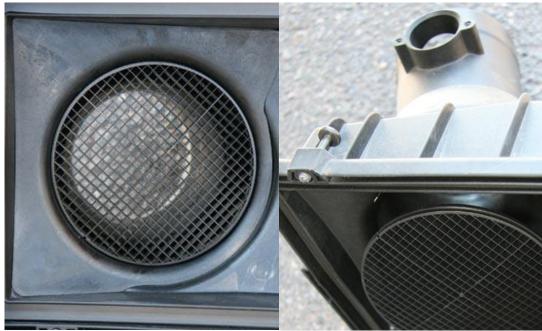

1. Remove the MAF waffle from the OEM airbox as shown in the photo. This waffle clips into place and will unsnap from the airbox. Be careful not to damage the waffle as it can be brittle.

2. Install the OEM MAF waffle into the EVO billet Venturi. It will snap into place like it did in the OEM airbox. NOTE: the waffle is concaved and is directional. The concaved section of the waffle is the back side. Install the waffle in the same direction that it was installed in the OEM airbox.