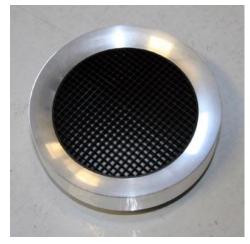

1. Remove the MAF waffle from the OEM airbox as shown in the photo. This waffle clips into place and will unsnap from the airbox. Be careful not to damage the waffle as it can be brittle.

2. Install the OEM MAF waffle into the EVO billet Venturi. It will snap into place like it did in the OEM airbox. NOTE: the waffle is concaved and is directional. The concaved section of the waffle is the back side. Install the waffle in the same direction that it was installed in the OEM airbox.